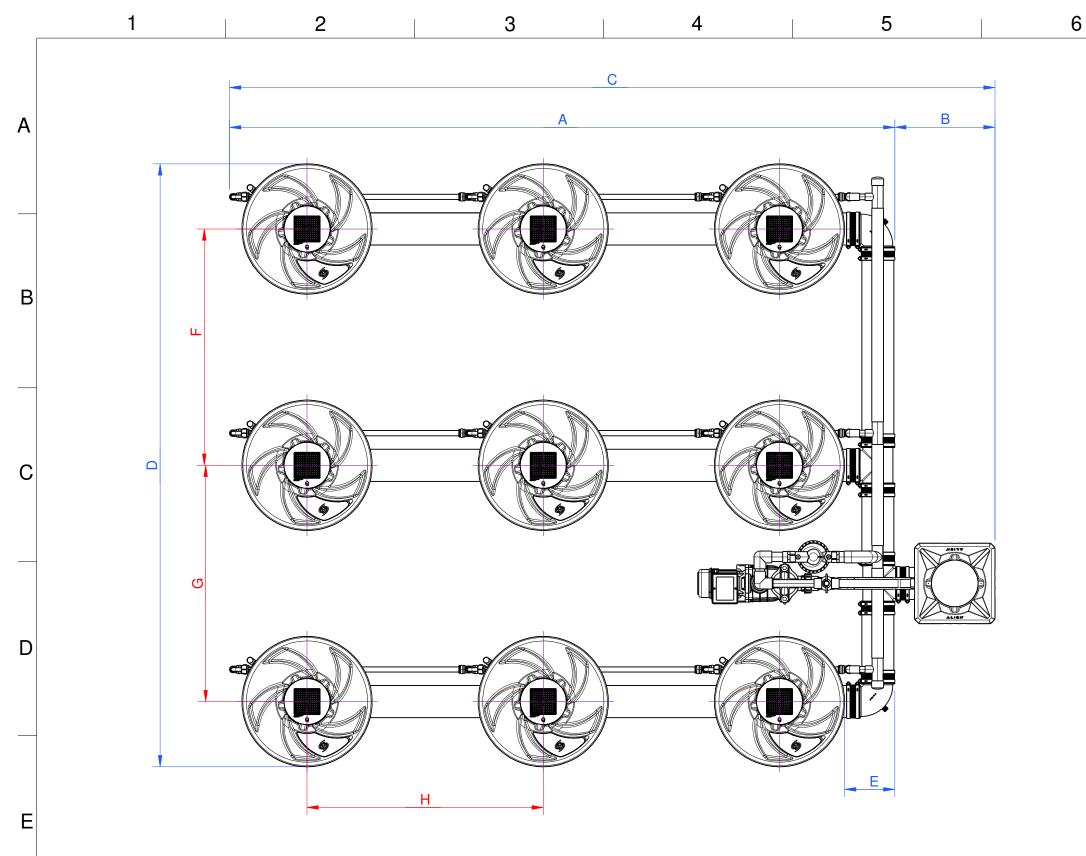

3

| Dimensions (mm) | Minimum (mm) | Maximum (mm) @<br>1m Plant Centres* |
|-----------------|--------------|-------------------------------------|
| Α               | 1950         | 2800                                |
| В               | 420          | 1070                                |
| С               | 2370         | 3870                                |
| D               | 1760         | 2550                                |
| E               | 210          | 210                                 |
| F               | 560          | 1000                                |
| G               | 650          | 1000                                |
| Н               | 580          | 1000                                |

2

F

1

\* **Note:** Plant centres greater than 1m are possible with custom order lengths of 5" tubing, please contact tech@alienhydroponics.co.uk for more details.

| 7                                                                                                       |     | 8               |   |
|---------------------------------------------------------------------------------------------------------|-----|-----------------|---|
|                                                                                                         | Rev | Date            |   |
|                                                                                                         | Α   | 11 / 08 / 2021  | _ |
| <b>Inverted Header:</b><br>The header can be located inside the footprint as shown.                     |     |                 |   |
| This option reduces overall length<br>of system to dimension "A"<br>(please refer to dimensions table). |     |                 |   |
|                                                                                                         |     |                 | В |
|                                                                                                         |     |                 |   |
|                                                                                                         |     |                 | С |
|                                                                                                         |     |                 |   |
|                                                                                                         | 551 |                 | D |
|                                                                                                         |     |                 |   |
|                                                                                                         |     | R               | E |
| 176                                                                                                     | Ŋ   |                 |   |
| Project:<br>V-SYSTEM<br>itle:                                                                           |     | Scale<br>1 : 16 | F |
| 3 Row 9 Pot                                                                                             |     | Sheet           |   |
| Vrawing Number:<br>V-3.9<br>7                                                                           |     | 8               |   |
|                                                                                                         |     |                 |   |