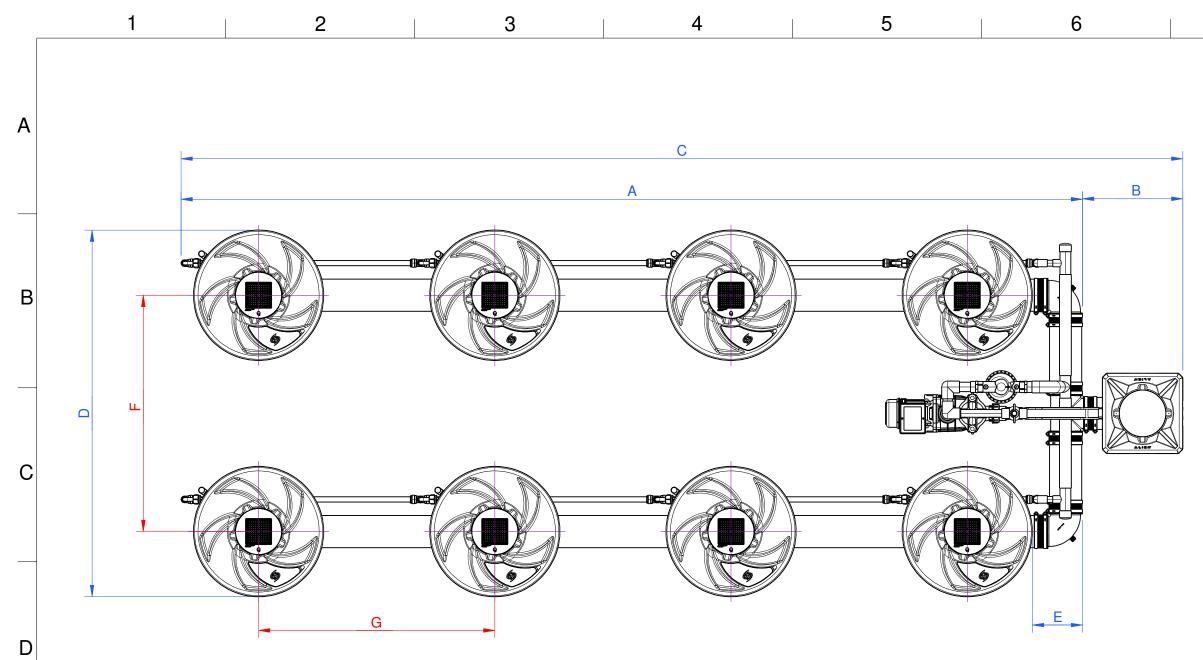

| Dimensions (mm) | Minimum (mm) | Maximum (mm) @<br>1m Plant Centres* |
|-----------------|--------------|-------------------------------------|
| Α               | 2530         | 3820                                |
| В               | 420          | 1070                                |
| С               | 2950         | 4890                                |
| D               | 1200         | 1550                                |
| E               | 210          | 210                                 |
| F               | 650          | 1000                                |
| G               | 580          | 1000                                |

## \* Note:

Plant centres greater than 1m are possible with custom order lengths of 5" tubing, please contact tech@alienhydroponics.co.uk for more details.

| 7                                                                                   | 8           |              |          |
|-------------------------------------------------------------------------------------|-------------|--------------|----------|
|                                                                                     | Rev         | Date         |          |
|                                                                                     | A           | 11 / 08 / 20 | 021      |
| <b>Inverted Header:</b><br>The header can be located inside the footprint as shown. |             |              | A        |
| This option rec<br>of system to di<br>(please refer to                              | imension "/ | Α"           |          |
|                                                                                     |             |              | В        |
|                                                                                     |             |              | C        |
|                                                                                     |             |              |          |
|                                                                                     | 551         |              | D        |
|                                                                                     |             |              | <u> </u> |
|                                                                                     |             | P            | E        |
| 138                                                                                 | G           |              |          |
| Project:<br>V-SYSTEM<br>itle:<br>2 Row 8 Pot                                        |             | Scal<br>1 :  |          |
| rawing Number:<br>V-2.8                                                             |             | She<br>1 c   |          |
| 7                                                                                   |             | 8            | ]        |
|                                                                                     |             |              |          |